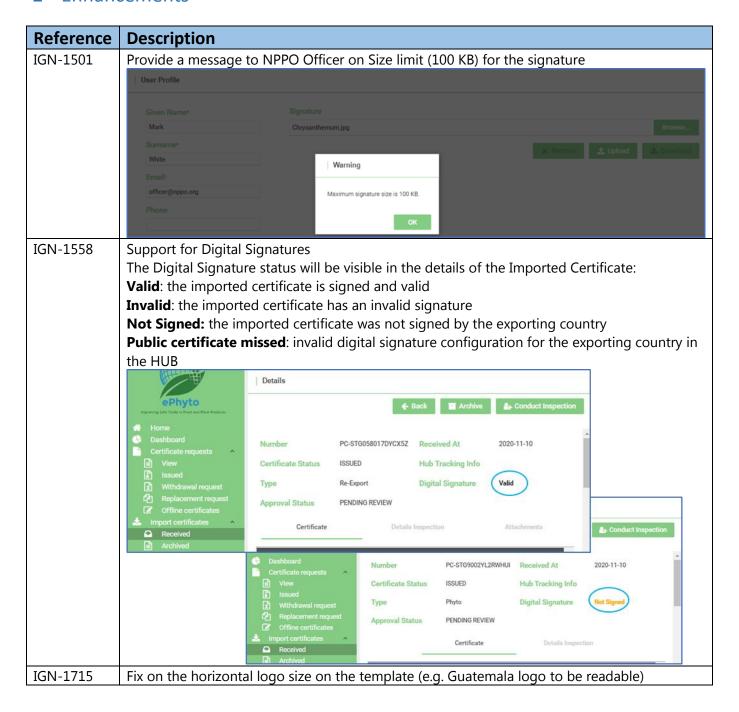

#### 1 Fixes

| Reference | Description                                                                                                                                                                             |
|-----------|-----------------------------------------------------------------------------------------------------------------------------------------------------------------------------------------|
| IGN-1548  | To be able to create a User with name & surname previously used by a different user (e.g. John Taylor has been changed to John Taylor 1, so now John Taylor can be used for a new user) |