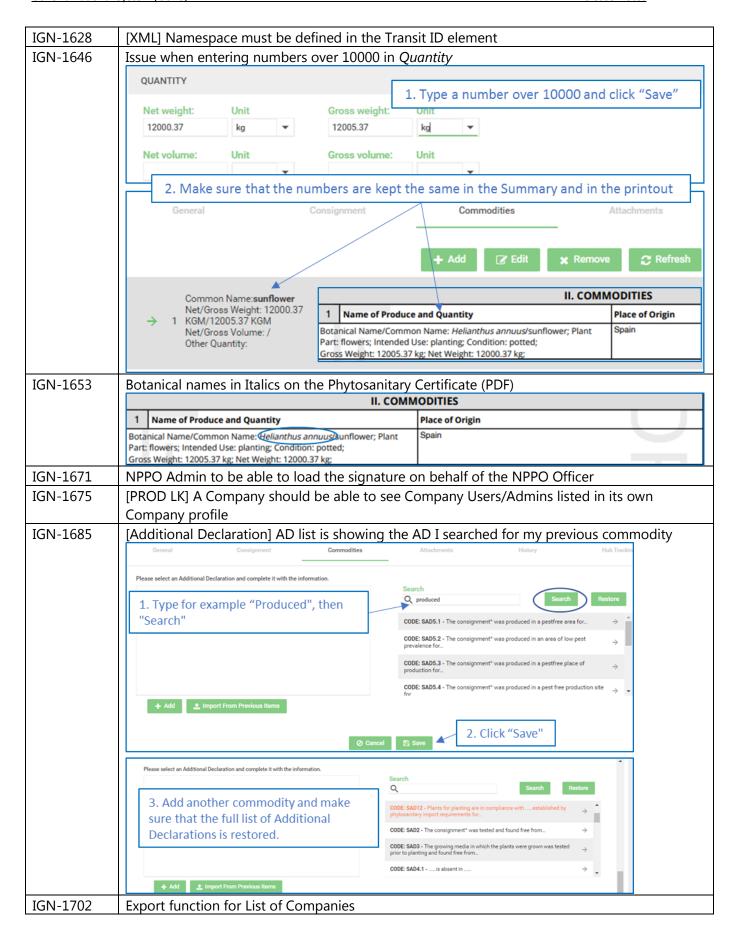

## 4 User Manuals

| Reference                                                    | Description                                                                                                                                                                                                                                                                                                                       |
|--------------------------------------------------------------|-----------------------------------------------------------------------------------------------------------------------------------------------------------------------------------------------------------------------------------------------------------------------------------------------------------------------------------|
| User<br>Manuals<br>(Last<br>updated on:<br>13 March<br>2020) | <ol> <li>Log in with your GeNS credentials</li> <li>Go to "Documents" and click the relevant link</li> <li>NPPO profiles         <ul> <li>GeNS User Guide - NPPO Administrator</li> <li>GeNS User Guide - NPPO Officer</li> <li>GeNS User Guide - NPPO Inspector</li> <li>GeNS User Guide - NPPO Assistant</li> </ul> </li> </ol> |
|                                                              | Company profiles  My Profile Documents  GeNS User Guide - Company Administrator GeNS User Guide - Company User                                                                                                                                                                                                                    |